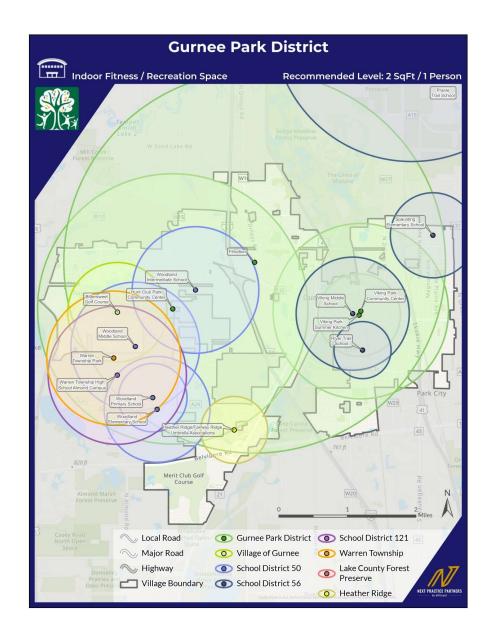

### Indoor Fitness / Recreation Space

**FACILITIES WITH ROOM FOR IMPROVEMENTS** 

Levels of Service & Equity Mapping

| 2024 Inventory - Developed Facilities |                         |                         |                          |                       |                           |                                   |                    |                  |                    |                                             |           |        |                                                                     | 2024 Standards |                               |                                               | 2034 Standards |                               |                                               |             |
|---------------------------------------|-------------------------|-------------------------|--------------------------|-----------------------|---------------------------|-----------------------------------|--------------------|------------------|--------------------|---------------------------------------------|-----------|--------|---------------------------------------------------------------------|----------------|-------------------------------|-----------------------------------------------|----------------|-------------------------------|-----------------------------------------------|-------------|
| Park Type                             | Gurnee Park<br>District | Village<br>of<br>Gurnee | School<br>District<br>50 | School<br>District 56 | School<br>District<br>121 | Lake County<br>Forest<br>Preserve | Warren<br>Township | Heather<br>Ridge | Total<br>Inventory | Current Service Level based upon population |           |        | Recommended Service<br>Levels;<br>Revised for Local Service<br>Area |                | Meet Standard/<br>Need Exists | Additional<br>Facilities/<br>Amenities Needed |                | Meet Standard/<br>Need Exists | Additional<br>Facilities/<br>Amenities Needed |             |
| Neighborhood Parks                    | 118.91                  | 24.91                   | -                        | 19.03                 | -                         | -                                 | -                  | 16.00            | 178.85             | 5.16                                        | acres per | 1,000  | 5.00 acres per                                                      | 1,000          | Meets Standard                | -                                             | Acre(s)        | Meets Standard                | -                                             | Acre(s)     |
| Community Parks                       | 126.93                  | 79.03                   | 99.80                    | 11.31                 | -                         | -                                 | -                  | -                | 317.07             | 9.15                                        | acres per | 1,000  | 7.00 acres per                                                      | 1,000          | Meets Standard                | -                                             | Acre(s)        | Meets Standard                | - 1                                           | Acre(s)     |
| Regional Parks                        | -                       | -                       | 43.30                    | 70.00                 | 106.50                    | 782                               | 80                 | -                | 1,081.80           | 31.22                                       | acres per | 1,000  | 25.00 acres per                                                     | 1,000          | Meets Standard                | -                                             | Acre(s)        | Meets Standard                | -                                             | Acre(s)     |
| Total Developed Park Acres            | 245.84                  | 103.94                  | 143.10                   | 100.34                | 106.50                    | 782.00                            | 80.00              | 16.00            | 1,577.72           | 45.53                                       | acres per | 1,000  | 37.00 acres per                                                     | 1,000          | Meets Standard                | -                                             | Acre(s)        | Meets Standard                | -                                             | Acre(s)     |
| Specialty Parks                       | 148.85                  | 241.70                  | -                        | -                     | -                         | -                                 | -                  | -                | 390.55             | 11.27                                       | acres per | 1,000  | 10.00 acres per                                                     | 1,000          | Meets Standard                | -                                             | Acre(s)        | Meets Standard                | -                                             | Acre(s)     |
| Total Park Acres                      | 394.69                  | 345.64                  | 143.10                   | 100.34                | 106.50                    | 782.00                            | 80.00              | 16.00            | 1,968.27           | 56.80                                       | acres per | 1,000  | 47.00 acres per                                                     |                | Meets Standard                | -                                             | Acre(s)        | Meets Standard                | -                                             | Acre(s)     |
| TRAILS:                               |                         |                         |                          |                       |                           |                                   |                    |                  |                    | ,                                           |           |        |                                                                     |                |                               |                                               |                |                               |                                               |             |
| Trails (paved and unpaved)            | 8.20                    | 9.70                    | -                        | -                     | -                         | 7.20                              | 3.60               | 0.05             | 28.75              | 0.83                                        | mile per  | 1,000  | 1.00 mile per                                                       | 1,000          | Need Exists                   | 6                                             | Mile(s)        | Need Exists                   | 5                                             | Mile(s)     |
| OUTDOOR AMENITIES:                    |                         |                         |                          |                       |                           |                                   |                    |                  |                    |                                             |           |        |                                                                     |                |                               |                                               |                |                               |                                               |             |
| Basketball Courts                     | 12                      | -                       | 4                        | 3                     | 0.4                       | -                                 | 1                  | -                | 20                 | 1.00                                        | court per | 1,724  | 1.00 court per                                                      | 2,000          | Meets Standard                | -                                             | Court(s)       | Meets Standard                | -                                             | Court(s)    |
| Disc Golf                             | -                       | -                       | -                        | -                     | -                         | -                                 | 1                  | -                | 1                  | 1.00                                        | court per | 34,651 | 1.00 court per                                                      | 40,000         | Meets Standard                | -                                             | Court(s)       | Meets Standard                | -                                             | Court(s)    |
| Tennis Courts                         | 1                       | -                       | -                        | -                     | 6                         | -                                 | 2                  | 1                | 9                  | 1.00                                        | court per | 3,766  | 1.00 court per                                                      | 5,000          | Meets Standard                | -                                             | Court(s)       | Meets Standard                | - 1                                           | Court(s)    |
| Pickleball Courts                     | 13                      | -                       | -                        | -                     | -                         | -                                 | 1                  | -                | 14                 | 1.00                                        | court per | 2,475  | 1.00 court per                                                      | 2,000          | Need Exists                   | 3                                             | Court(s)       | Need Exists                   | 3                                             | Court(s)    |
| Ball Fields (Diamond)                 | 15                      | -                       | 2                        | -                     | 1                         | -                                 | 11                 | -                | 29                 | 1.00                                        | field per | 1,187  | 1.00 field per                                                      | 2,000          | Meets Standard                | -                                             | Field(s)       | Meets Standard                | -                                             | Field(s)    |
| Multi-purpose Fields (Rectangular)    | 26                      | -                       | 4                        | 2                     | 3                         | -                                 | 2                  | -                | 37                 | 1.00                                        | field per | 928    | 1.00 field per                                                      | 1,500          | Meets Standard                | -                                             | Field(s)       | Meets Standard                | -                                             | Field(s)    |
| Playgrounds                           | 23                      | -                       | 4                        | 2                     | -                         | -                                 | 1                  | 0                | 30                 | 1.00                                        | site per  | 1,171  | 1.00 site per                                                       | 2,000          | Meets Standard                | -                                             | Site(s)        | Meets Standard                | -                                             | Site(s)     |
| Picnic Shelters                       | 15                      | 1                       | -                        | -                     | 0.35                      | -                                 | 4                  | -                | 20                 | 1.00                                        | site per  | 1,703  | 1.00 site per                                                       | 2,000          | Meets Standard                | -                                             | Site(s)        | Meets Standard                | -                                             | Site(s)     |
| Rental Pavilions                      | 4                       | -                       | -                        | -                     | -                         | -                                 | -                  | -                | 4                  | 1.00                                        | site per  | 8,663  | 1.00 site per                                                       | 5,000          | Need Exists                   | 3                                             | Site(s)        | Need Exists                   | 3                                             | Site(s)     |
| Outdoor Swimming Pools                | 1                       | -                       | -                        | -                     | -                         | -                                 | -                  | 1                | 2                  | 1.00                                        | site per  | 23,101 | 1.00 site per                                                       | 30,000         | Meets Standard                | -                                             | Site(s)        | Meets Standard                |                                               | Site(s)     |
| Skate Parks                           | 3                       | -                       | -                        | -                     | -                         | -                                 | 2                  | -                | 5                  | 1.00                                        | site per  | 6,930  | 1.00 site per                                                       | 20,000         | Meets Standard                | -                                             | Site(s)        | Meets Standard                |                                               | Site(s)     |
| Spray Grounds / Splash Pads           | 1                       | -                       | -                        | -                     | -                         | -                                 | -                  | -                | 1                  | 1.00                                        | site per  | 34,651 | 1.00 site per                                                       | 20,000         | Need Exists                   | 1                                             | Site(s)        | Need Exists                   | 1                                             | Site(s)     |
| Off Leash Dog Parks                   | -                       | -                       | -                        | -                     | -                         | -                                 | -                  | -                | -                  | 1.00                                        | site per  | N/A    | 1.00 site per                                                       | 20,000         | Need Exists                   | 2                                             | Site(s)        | Need Exists                   | 2                                             | Site(s)     |
| INDOOR AMENITIES:                     |                         |                         |                          |                       |                           |                                   |                    |                  |                    |                                             |           |        |                                                                     |                |                               |                                               |                |                               |                                               |             |
| Indoor Aquatic Space                  | 3,775                   | -                       | -                        | -                     | 2,250                     | -                                 | -                  | -                | 6,025              | 0.17                                        | SF per    | person | 0.15 SF per                                                         | person         | Meets Standard                | -                                             | Square Feet    | Meets Standard                |                                               | Square Feet |
| Indoor Fitness / Recreation Space     | 133,444                 | 5,000                   | 20,944                   | 10,421                | 15,914                    | -                                 | 12,000             | 2,000            | 199,724            | 5.76                                        | SF per    | person | 2.00 SF per                                                         | person         | Meets Standard                | -                                             | Square Feet    | Meets Standard                |                                               | Square Feet |