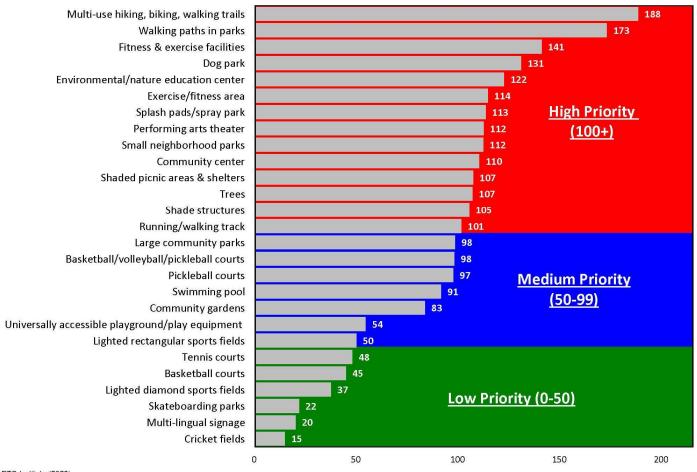

#### Top Priorities for Investment for Facilities/Amenities Based on Priority Investment Rating