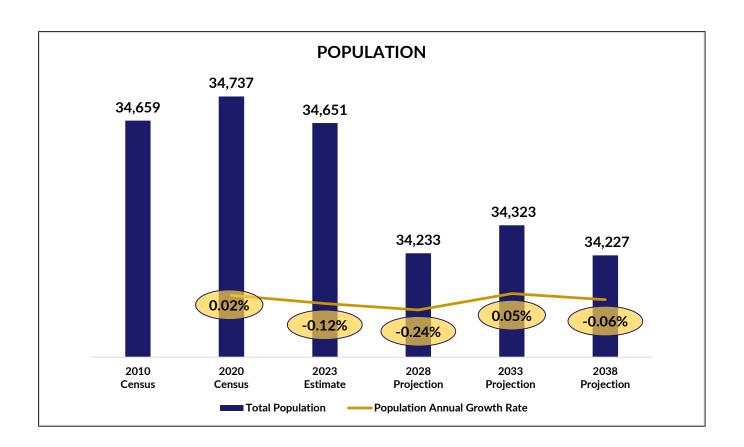

## 83%

of Gurnee residents live within a

10-minute walk

of a park.

National Median 55%











































## **Statistically-Valid Survey**

- Only scientific & defensible method to understand community needs
- Administered by mail/phone/web
- Developed in partnership with the staff
- 402 responses (goal of 400)
- 95% level of confidence with a margin of error of +/- 4.8%



## Q1. Including yourself, how many people in your household are...

by percentage of persons in household



## Q2. Have you/your household visited any Gurnee Park District parks during the past 12 months?

by percentage of respondents



### **Rated Parks** "Excellent" or "Good"

National Average: 79%

**Gurnee Park District: 95.2%** 

Gurnee Park District, IL 2023 Survey

#### Q2b. Overall, how would you rate the physical condition of ALL the Gurnee Park District parks you have