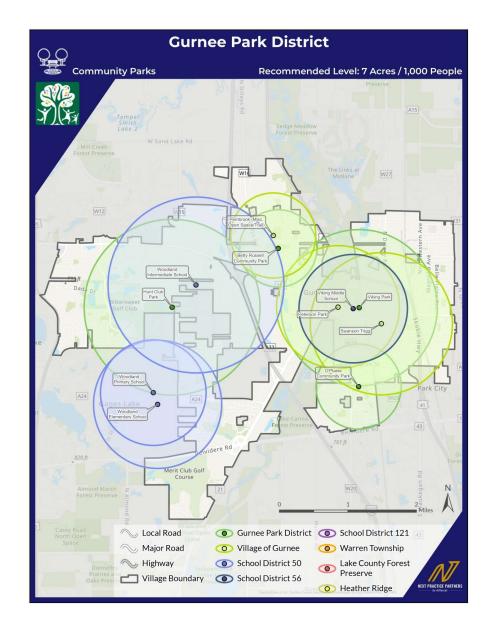

#### Multi-purpose Fields (Rectangular)

**FACILITIES WITH ROOM FOR IMPROVEMENTS** 

Levels of Service & Equity Mapping

| 2024 Inventory - Developed Facilities |                         |                         |                          |                       |                           |                                   |                    |                  |                    |                                             |           |        |                                                                     | 2024 Standards |                               |                                               | 2034 Standards |                               |                                               |             |
|---------------------------------------|-------------------------|-------------------------|--------------------------|-----------------------|---------------------------|-----------------------------------|--------------------|------------------|--------------------|---------------------------------------------|-----------|--------|---------------------------------------------------------------------|----------------|-------------------------------|-----------------------------------------------|----------------|-------------------------------|-----------------------------------------------|-------------|
| Park Type                             | Gurnee Park<br>District | Village<br>of<br>Gurnee | School<br>District<br>50 | School<br>District 56 | School<br>District<br>121 | Lake County<br>Forest<br>Preserve | Warren<br>Township | Heather<br>Ridge | Total<br>Inventory | Current Service Level based upon population |           |        | Recommended Service<br>Levels;<br>Revised for Local Service<br>Area |                | Meet Standard/<br>Need Exists | Additional<br>Facilities/<br>Amenities Needed |                | Meet Standard/<br>Need Exists | Additional<br>Facilities/<br>Amenities Needed |             |
| Neighborhood Parks                    | 118.91                  | 24.91                   | -                        | 19.03                 | -                         | -                                 | -                  | 16.00            | 178.85             | 5.16                                        | acres per | 1,000  | 5.00 acres per                                                      | 1,000          | Meets Standard                | -                                             | Acre(s)        | Meets Standard                | -                                             | Acre(s)     |
| Community Parks                       | 126.93                  | 79.03                   | 99.80                    | 11.31                 | -                         | -                                 | -                  | -                | 317.07             | 9.15                                        | acres per | 1,000  | 7.00 acres per                                                      | 1,000          | Meets Standard                | -                                             | Acre(s)        | Meets Standard                | - 1                                           | Acre(s)     |
| Regional Parks                        | -                       | -                       | 43.30                    | 70.00                 | 106.50                    | 782                               | 80                 | -                | 1,081.80           | 31.22                                       | acres per | 1,000  | 25.00 acres per                                                     | 1,000          | Meets Standard                | -                                             | Acre(s)        | Meets Standard                | -                                             | Acre(s)     |
| Total Developed Park Acres            | 245.84                  | 103.94                  | 143.10                   | 100.34                | 106.50                    | 782.00                            | 80.00              | 16.00            | 1,577.72           | 45.53                                       | acres per | 1,000  | 37.00 acres per                                                     | 1,000          | Meets Standard                | -                                             | Acre(s)        | Meets Standard                | -                                             | Acre(s)     |
| Specialty Parks                       | 148.85                  | 241.70                  | -                        | -                     | -                         | -                                 | -                  | -                | 390.55             | 11.27                                       | acres per | 1,000  | 10.00 acres per                                                     | 1,000          | Meets Standard                | -                                             | Acre(s)        | Meets Standard                | -                                             | Acre(s)     |
| Total Park Acres                      | 394.69                  | 345.64                  | 143.10                   | 100.34                | 106.50                    | 782.00                            | 80.00              | 16.00            | 1,968.27           | 56.80                                       | acres per | 1,000  | 47.00 acres per                                                     |                | Meets Standard                | -                                             | Acre(s)        | Meets Standard                | -                                             | Acre(s)     |
| TRAILS:                               |                         |                         |                          |                       |                           |                                   |                    |                  |                    | ,                                           |           |        |                                                                     |                |                               |                                               |                |                               |                                               |             |
| Trails (paved and unpaved)            | 8.20                    | 9.70                    | -                        | -                     | -                         | 7.20                              | 3.60               | 0.05             | 28.75              | 0.83                                        | mile per  | 1,000  | 1.00 mile per                                                       | 1,000          | Need Exists                   | 6                                             | Mile(s)        | Need Exists                   | 5                                             | Mile(s)     |
| OUTDOOR AMENITIES:                    |                         |                         |                          |                       |                           |                                   |                    |                  |                    |                                             |           |        |                                                                     |                |                               |                                               |                |                               |                                               |             |
| Basketball Courts                     | 12                      | -                       | 4                        | 3                     | 0.4                       | -                                 | 1                  | -                | 20                 | 1.00                                        | court per | 1,724  | 1.00 court per                                                      | 2,000          | Meets Standard                | -                                             | Court(s)       | Meets Standard                | -                                             | Court(s)    |
| Disc Golf                             | -                       | -                       | -                        | -                     | -                         | -                                 | 1                  | -                | 1                  | 1.00                                        | court per | 34,651 | 1.00 court per                                                      | 40,000         | Meets Standard                | -                                             | Court(s)       | Meets Standard                | -                                             | Court(s)    |
| Tennis Courts                         | 1                       | -                       | -                        | -                     | 6                         | -                                 | 2                  | 1                | 9                  | 1.00                                        | court per | 3,766  | 1.00 court per                                                      | 5,000          | Meets Standard                | -                                             | Court(s)       | Meets Standard                | - 1                                           | Court(s)    |
| Pickleball Courts                     | 13                      | -                       | -                        | -                     | -                         | -                                 | 1                  | -                | 14                 | 1.00                                        | court per | 2,475  | 1.00 court per                                                      | 2,000          | Need Exists                   | 3                                             | Court(s)       | Need Exists                   | 3                                             | Court(s)    |
| Ball Fields (Diamond)                 | 15                      | -                       | 2                        | -                     | 1                         | -                                 | 11                 | -                | 29                 | 1.00                                        | field per | 1,187  | 1.00 field per                                                      | 2,000          | Meets Standard                | -                                             | Field(s)       | Meets Standard                | -                                             | Field(s)    |
| Multi-purpose Fields (Rectangular)    | 26                      | -                       | 4                        | 2                     | 3                         | -                                 | 2                  | -                | 37                 | 1.00                                        | field per | 928    | 1.00 field per                                                      | 1,500          | Meets Standard                | -                                             | Field(s)       | Meets Standard                | -                                             | Field(s)    |
| Playgrounds                           | 23                      | -                       | 4                        | 2                     | -                         | -                                 | 1                  | 0                | 30                 | 1.00                                        | site per  | 1,171  | 1.00 site per                                                       | 2,000          | Meets Standard                | -                                             | Site(s)        | Meets Standard                | -                                             | Site(s)     |
| Picnic Shelters                       | 15                      | 1                       | -                        | -                     | 0.35                      | -                                 | 4                  | -                | 20                 | 1.00                                        | site per  | 1,703  | 1.00 site per                                                       | 2,000          | Meets Standard                | -                                             | Site(s)        | Meets Standard                | -                                             | Site(s)     |
| Rental Pavilions                      | 4                       | -                       | -                        | -                     | -                         | -                                 | -                  | -                | 4                  | 1.00                                        | site per  | 8,663  | 1.00 site per                                                       | 5,000          | Need Exists                   | 3                                             | Site(s)        | Need Exists                   | 3                                             | Site(s)     |
| Outdoor Swimming Pools                | 1                       | -                       | -                        | -                     | -                         | -                                 | -                  | 1                | 2                  | 1.00                                        | site per  | 23,101 | 1.00 site per                                                       | 30,000         | Meets Standard                | -                                             | Site(s)        | Meets Standard                |                                               | Site(s)     |
| Skate Parks                           | 3                       | -                       | -                        | -                     | -                         | -                                 | 2                  | -                | 5                  | 1.00                                        | site per  | 6,930  | 1.00 site per                                                       | 20,000         | Meets Standard                | -                                             | Site(s)        | Meets Standard                |                                               | Site(s)     |
| Spray Grounds / Splash Pads           | 1                       | -                       | -                        | -                     | -                         | -                                 | -                  | -                | 1                  | 1.00                                        | site per  | 34,651 | 1.00 site per                                                       | 20,000         | Need Exists                   | 1                                             | Site(s)        | Need Exists                   | 1                                             | Site(s)     |
| Off Leash Dog Parks                   | -                       | -                       | -                        | -                     | -                         | -                                 | -                  | -                | -                  | 1.00                                        | site per  | N/A    | 1.00 site per                                                       | 20,000         | Need Exists                   | 2                                             | Site(s)        | Need Exists                   | 2                                             | Site(s)     |
| INDOOR AMENITIES:                     |                         |                         |                          |                       |                           |                                   |                    |                  |                    |                                             |           |        |                                                                     |                |                               |                                               |                |                               |                                               |             |
| Indoor Aquatic Space                  | 3,775                   | -                       | -                        | -                     | 2,250                     | -                                 | -                  | -                | 6,025              | 0.17                                        | SF per    | person | 0.15 SF per                                                         | person         | Meets Standard                | -                                             | Square Feet    | Meets Standard                |                                               | Square Feet |
| Indoor Fitness / Recreation Space     | 133,444                 | 5,000                   | 20,944                   | 10,421                | 15,914                    | -                                 | 12,000             | 2,000            | 199,724            | 5.76                                        | SF per    | person | 2.00 SF per                                                         | person         | Meets Standard                | -                                             | Square Feet    | Meets Standard                |                                               | Square Feet |