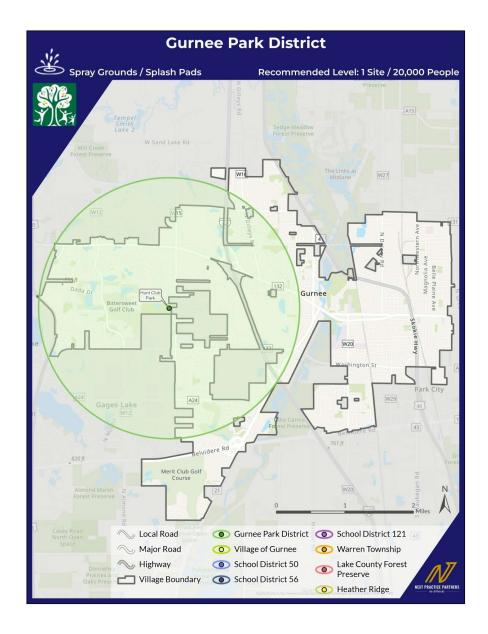

### Spray Grounds / Splash Pads

**FACILITIES WITH ROOM FOR IMPROVEMENTS** 

Levels of Service & Equity Mapping

| 2024 Inventory - Developed Facilities |                         |                         |                          |                       |                           |                                   |                    |                  |                    |                                             |           |        |                                                                     | 2024 Standards |                               |                                               | 2034 Standards |                               |                                               |             |
|---------------------------------------|-------------------------|-------------------------|--------------------------|-----------------------|---------------------------|-----------------------------------|--------------------|------------------|--------------------|---------------------------------------------|-----------|--------|---------------------------------------------------------------------|----------------|-------------------------------|-----------------------------------------------|----------------|-------------------------------|-----------------------------------------------|-------------|
| Park Type                             | Gurnee Park<br>District | Village<br>of<br>Gurnee | School<br>District<br>50 | School<br>District 56 | School<br>District<br>121 | Lake County<br>Forest<br>Preserve | Warren<br>Township | Heather<br>Ridge | Total<br>Inventory | Current Service Level based upon population |           |        | Recommended Service<br>Levels;<br>Revised for Local Service<br>Area |                | Meet Standard/<br>Need Exists | Additional<br>Facilities/<br>Amenities Needed |                | Meet Standard/<br>Need Exists | Additional<br>Facilities/<br>Amenities Needed |             |
| Neighborhood Parks                    | 118.91                  | 24.91                   | -                        | 19.03                 | -                         | -                                 | -                  | 16.00            | 178.85             | 5.16                                        | acres per | 1,000  | 5.00 acres per                                                      | 1,000          | Meets Standard                | -                                             | Acre(s)        | Meets Standard                | -                                             | Acre(s)     |
| Community Parks                       | 126.93                  | 79.03                   | 99.80                    | 11.31                 | -                         | -                                 | -                  | -                | 317.07             | 9.15                                        | acres per | 1,000  | 7.00 acres per                                                      | 1,000          | Meets Standard                | -                                             | Acre(s)        | Meets Standard                | - 1                                           | Acre(s)     |
| Regional Parks                        | -                       | -                       | 43.30                    | 70.00                 | 106.50                    | 782                               | 80                 | -                | 1,081.80           | 31.22                                       | acres per | 1,000  | 25.00 acres per                                                     | 1,000          | Meets Standard                | -                                             | Acre(s)        | Meets Standard                | -                                             | Acre(s)     |
| Total Developed Park Acres            | 245.84                  | 103.94                  | 143.10                   | 100.34                | 106.50                    | 782.00                            | 80.00              | 16.00            | 1,577.72           | 45.53                                       | acres per | 1,000  | 37.00 acres per                                                     | 1,000          | Meets Standard                | -                                             | Acre(s)        | Meets Standard                | -                                             | Acre(s)     |
| Specialty Parks                       | 148.85                  | 241.70                  | -                        | -                     | -                         | -                                 | -                  | -                | 390.55             | 11.27                                       | acres per | 1,000  | 10.00 acres per                                                     | 1,000          | Meets Standard                | -                                             | Acre(s)        | Meets Standard                | -                                             | Acre(s)     |
| Total Park Acres                      | 394.69                  | 345.64                  | 143.10                   | 100.34                | 106.50                    | 782.00                            | 80.00              | 16.00            | 1,968.27           | 56.80                                       | acres per | 1,000  | 47.00 acres per                                                     |                | Meets Standard                | -                                             | Acre(s)        | Meets Standard                | -                                             | Acre(s)     |
| TRAILS:                               |                         |                         |                          |                       |                           |                                   |                    |                  |                    | ,                                           |           |        |                                                                     |                |                               |                                               |                |                               |                                               |             |
| Trails (paved and unpaved)            | 8.20                    | 9.70                    | -                        | -                     | -                         | 7.20                              | 3.60               | 0.05             | 28.75              | 0.83                                        | mile per  | 1,000  | 1.00 mile per                                                       | 1,000          | Need Exists                   | 6                                             | Mile(s)        | Need Exists                   | 5                                             | Mile(s)     |
| OUTDOOR AMENITIES:                    |                         |                         |                          |                       |                           |                                   |                    |                  |                    |                                             |           |        |                                                                     |                |                               |                                               |                |                               |                                               |             |
| Basketball Courts                     | 12                      | -                       | 4                        | 3                     | 0.4                       | -                                 | 1                  | -                | 20                 | 1.00                                        | court per | 1,724  | 1.00 court per                                                      | 2,000          | Meets Standard                | -                                             | Court(s)       | Meets Standard                | -                                             | Court(s)    |
| Disc Golf                             | -                       | -                       | -                        | -                     | -                         | -                                 | 1                  | -                | 1                  | 1.00                                        | court per | 34,651 | 1.00 court per                                                      | 40,000         | Meets Standard                | -                                             | Court(s)       | Meets Standard                | -                                             | Court(s)    |
| Tennis Courts                         | 1                       | -                       | -                        | -                     | 6                         | -                                 | 2                  | 1                | 9                  | 1.00                                        | court per | 3,766  | 1.00 court per                                                      | 5,000          | Meets Standard                | -                                             | Court(s)       | Meets Standard                | - 1                                           | Court(s)    |
| Pickleball Courts                     | 13                      | -                       | -                        | -                     | -                         | -                                 | 1                  | -                | 14                 | 1.00                                        | court per | 2,475  | 1.00 court per                                                      | 2,000          | Need Exists                   | 3                                             | Court(s)       | Need Exists                   | 3                                             | Court(s)    |
| Ball Fields (Diamond)                 | 15                      | -                       | 2                        | -                     | 1                         | -                                 | 11                 | -                | 29                 | 1.00                                        | field per | 1,187  | 1.00 field per                                                      | 2,000          | Meets Standard                | -                                             | Field(s)       | Meets Standard                | -                                             | Field(s)    |
| Multi-purpose Fields (Rectangular)    | 26                      | -                       | 4                        | 2                     | 3                         | -                                 | 2                  | -                | 37                 | 1.00                                        | field per | 928    | 1.00 field per                                                      | 1,500          | Meets Standard                | -                                             | Field(s)       | Meets Standard                | -                                             | Field(s)    |
| Playgrounds                           | 23                      | -                       | 4                        | 2                     | -                         | -                                 | 1                  | 0                | 30                 | 1.00                                        | site per  | 1,171  | 1.00 site per                                                       | 2,000          | Meets Standard                | -                                             | Site(s)        | Meets Standard                | -                                             | Site(s)     |
| Picnic Shelters                       | 15                      | 1                       | -                        | -                     | 0.35                      | -                                 | 4                  | -                | 20                 | 1.00                                        | site per  | 1,703  | 1.00 site per                                                       | 2,000          | Meets Standard                | -                                             | Site(s)        | Meets Standard                | -                                             | Site(s)     |
| Rental Pavilions                      | 4                       | -                       | -                        | -                     | -                         | -                                 | -                  | -                | 4                  | 1.00                                        | site per  | 8,663  | 1.00 site per                                                       | 5,000          | Need Exists                   | 3                                             | Site(s)        | Need Exists                   | 3                                             | Site(s)     |
| Outdoor Swimming Pools                | 1                       | -                       | -                        | -                     | -                         | -                                 | -                  | 1                | 2                  | 1.00                                        | site per  | 23,101 | 1.00 site per                                                       | 30,000         | Meets Standard                | -                                             | Site(s)        | Meets Standard                |                                               | Site(s)     |
| Skate Parks                           | 3                       | -                       | -                        | -                     | -                         | -                                 | 2                  | -                | 5                  | 1.00                                        | site per  | 6,930  | 1.00 site per                                                       | 20,000         | Meets Standard                | -                                             | Site(s)        | Meets Standard                |                                               | Site(s)     |
| Spray Grounds / Splash Pads           | 1                       | -                       | -                        | -                     | -                         | -                                 | -                  | -                | 1                  | 1.00                                        | site per  | 34,651 | 1.00 site per                                                       | 20,000         | Need Exists                   | 1                                             | Site(s)        | Need Exists                   | 1                                             | Site(s)     |
| Off Leash Dog Parks                   | -                       | -                       | -                        | -                     | -                         | -                                 | -                  | -                | -                  | 1.00                                        | site per  | N/A    | 1.00 site per                                                       | 20,000         | Need Exists                   | 2                                             | Site(s)        | Need Exists                   | 2                                             | Site(s)     |
| INDOOR AMENITIES:                     |                         |                         |                          |                       |                           |                                   |                    |                  |                    |                                             |           |        |                                                                     |                |                               |                                               |                |                               |                                               |             |
| Indoor Aquatic Space                  | 3,775                   | -                       | -                        | -                     | 2,250                     | -                                 | -                  | -                | 6,025              | 0.17                                        | SF per    | person | 0.15 SF per                                                         | person         | Meets Standard                | -                                             | Square Feet    | Meets Standard                |                                               | Square Feet |
| Indoor Fitness / Recreation Space     | 133,444                 | 5,000                   | 20,944                   | 10,421                | 15,914                    | -                                 | 12,000             | 2,000            | 199,724            | 5.76                                        | SF per    | person | 2.00 SF per                                                         | person         | Meets Standard                | -                                             | Square Feet    | Meets Standard                |                                               | Square Feet |