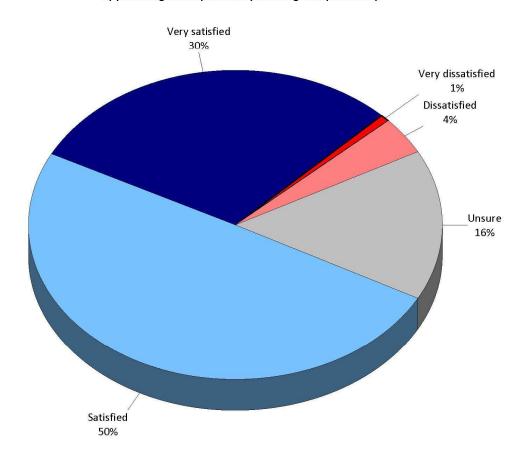

## Q18. Please rate your satisfaction with the overall value you receive from the Gurnee Park District?

by percentage of respondents (excluding "not provided")

Q19. Your gender identity: by percentage of respondents (excluding "prefer not to disclose")