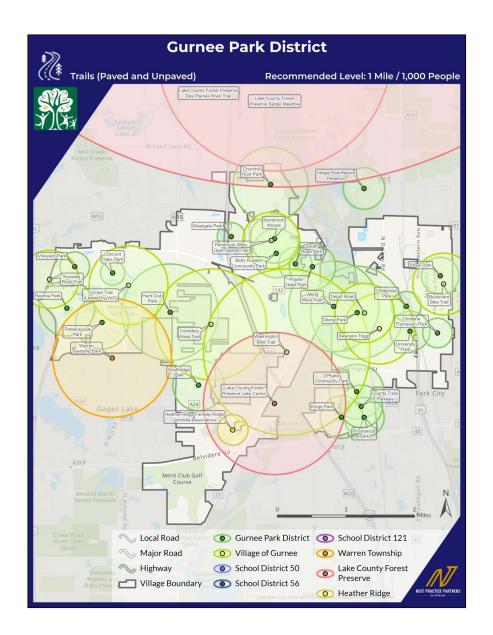

| 15,914                    | -                                 | 12,000             | 2,000            | 199,724            | 5.76                                        | SF per    | person | 2.00 SF per                                                         | person         | Meets Standard                | -                                             | Square Feet    | Meets Standard                |                                               | Square Feet |











## Neighborhood Parks





## Community Parks





#### Multi-purpose Fields (Rectangular)





### Indoor Fitness / Recreation Space





# Playgrounds





# Rental Pavilions





### Spray Grounds / Splash Pads





# Pickleball Courts





## Off Leash Dog Parks





### Trails (Paved and Unpaved)







# Priority Investment Rating

#### Top Priorities for Investment for Facilities/Amenities Based on Priority Investment Rating



#### Top Priorities for Investment for Programs/Activities Based on Priority Investment Rating



# **CIP**

| RECOMMENDED CAPITAL IMPROVEMENT PLAN - SUMMARY                                          |                   |             |                   |              |
|-----------------------------------------------------------------------------------------|-------------------|-------------|-------------------|--------------|
|                                                                                         | Proposed          |             | Proposed          |              |
|