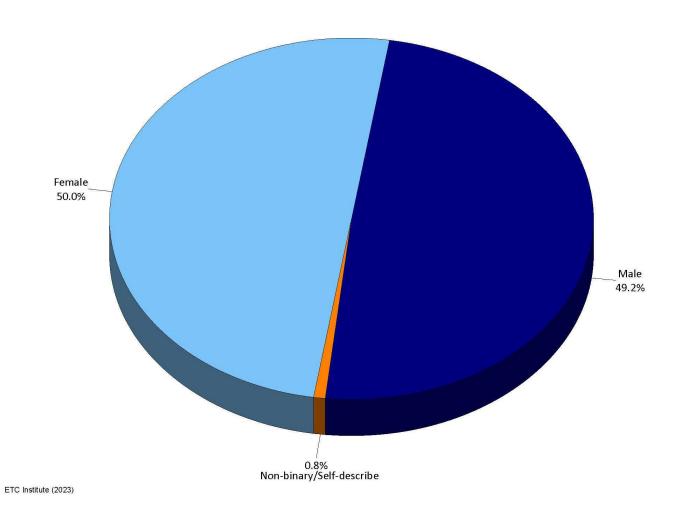

## Q18. Please rate your satisfaction with the overall value you receive from the Gurnee Park District?

by percentage of respondents (excluding "not provided")

Q19. Your gender identity: by percentage of respondents (excluding "prefer not to disclose")