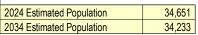

## Neighborhood Parks

**FACILITIES WITH ROOM FOR IMPROVEMENTS** 

Levels of Service & Equity Mapping

| 2024 Inventory - Developed Facilities |                         |                         |                          |                       |                           |                                   |                    |                  |                    |                                             |           |        |                                                                     | 2024 Standards |                               |                                               | 2034 Standards |                               |                                               |             |
|---------------------------------------|-------------------------|-------------------------|--------------------------|-----------------------|---------------------------|-----------------------------------|--------------------|------------------|--------------------|---------------------------------------------|-----------|--------|---------------------------------------------------------------------|----------------|-------------------------------|-----------------------------------------------|----------------|-------------------------------|-----------------------------------------------|-------------|
| Park Type                             | Gurnee Park<br>District | Village<br>of<br>Gurnee | School<br>District<br>50 | School<br>District 56 | School<br>District<br>121 | Lake County<br>Forest<br>Preserve | Warren<br>Township | Heather<br>Ridge | Total<br>Inventory | Current Service Level based upon population |           |        | Recommended Service<br>Levels;<br>Revised for Local Service<br>Area |                | Meet Standard/<br>Need Exists | Additional<br>Facilities/<br>Amenities Needed |                | Meet Standard/<br>Need Exists | Additional<br>Facilities/<br>Amenities Needed |             |
| Neighborhood Parks                    | 118.91                  | 24.91                   | -                        | 19.03                 | -                         | -                                 | -                  | 16.00            | 178.85             | 5.16                                        | acres per | 1,000  | 5.00 acres per                                                      | 1,000          | Meets Standard                | -                                             | Acre(s)        | Meets Standard                | -                                             | Acre(s)     |
| Community Parks                       | 126.93                  | 79.03                   | 99.80                    | 11.31                 | -                         | -                                 | -                  | -                | 317.07             | 9.15                                        | acres per | 1,000  | 7.00 acres per                                                      | 1,000          | Meets Standard                | -                                             | Acre(s)        | Meets Standard                | - 1                                           | Acre(s)     |
| Regional Parks                        | -                       | -                       | 43.30                    | 70.00                 | 106.50                    | 782                               | 80                 | -                | 1,081.80           | 31.22                                       | acres per | 1,000  | 25.00 acres per                                                     | 1,000          | Meets Standard                | -                                             | Acre(s)        | Meets Standard                | -                                             | Acre(s)     |
| Total Developed Park Acres            | 245.84                  | 103.94                  | 143.10                   | 100.34                | 106.50                    | 782.00                            | 80.00              | 16.00            | 1,577.72           | 45.53                                       | acres per | 1,000  | 37.00 acres per                                                     | 1,000          | Meets Standard                | -                                             | Acre(s)        | Meets Standard                | -                                             | Acre(s)     |
| Specialty Parks                       | 148.85                  | 241.70                  | -                        | -                     | -                         | -                                 | -                  | -                | 390.55             | 11.27                                       | acres per | 1,000  | 10.00 acres per                                                     | 1,000          | Meets Standard                | -                                             | Acre(s)        | Meets Standard                | -                                             | Acre(s)     |
| Total Park Acres                      | 394.69                  | 345.64                  | 143.10                   | 100.34                | 106.50                    | 782.00                            | 80.00              | 16.00            | 1,968.27           | 56.80                                       | acres per | 1,000  | 47.00 acres per                                                     |                | Meets Standard                | -                                             | Acre(s)        | Meets Standard                | -                                             | Acre(s)     |
| TRAILS:                               |                         |                         |                          |                       |                           |                                   |                    |                  |                    | ,                                           |           |        |                                                                     |                |                               |                                               |                |                               |                                               |             |
| Trails (paved and unpaved)            | 8.20                    | 9.70                    | -                        | -                     | -                         | 7.20                              | 3.60               | 0.05             | 28.75              | 0.83                                        | mile per  | 1,000  | 1.00 mile per                                                       | 1,000          | Need Exists                   | 6                                             | Mile(s)        | Need Exists                   | 5                                             | Mile(s)     |
| OUTDOOR AMENITIES:                    |                         |                         |                          |                       |                           |                                   |                    |                  |                    |                                             |           |        |                                                                     |                |                               |                                               |                |                               |                                               |             |
| Basketball Courts                     | 12                      | -                       | 4                        | 3                     | 0.4                       | -                                 | 1                  | -                | 20                 | 1.00                                        | court per | 1,724  | 1.00 court per                                                      | 2,000          | Meets Standard                | -                                             | Court(s)       | Meets Standard                | -                                             | Court(s)    |
| Disc Golf                             | -                       | -                       | -                        | -                     | -                         | -                                 | 1                  | -                | 1                  | 1.00                                        | court per | 34,651 | 1.00 court per                                                      | 40,000         | Meets Standard                | -                                             | Court(s)       | Meets Standard                | -                                             | Court(s)    |
| Tennis Courts                         | 1                       | -                       | -                        | -                     | 6                         | -                                 | 2                  | 1                | 9                  | 1.00                                        | court per | 3,766  | 1.00 court per                                                      | 5,000          | Meets Standard                | -                                             | Court(s)       | Meets Standard                | - 1                                           | Court(s)    |
| Pickleball Courts                     | 13                      | -                       | -                        | -                     | -                         | -                                 | 1                  | -                | 14                 | 1.00                                        | court per | 2,475  | 1.00 court per                                                      | 2,000          | Need Exists                   | 3                                             | Court(s)       | Need Exists                   | 3                                             | Court(s)    |
| Ball Fields (Diamond)                 | 15                      | -                       | 2                        | -                     | 1                         | -                                 | 11                 | -                | 29                 | 1.00                                        | field per | 1,187  | 1.00 field per                                                      | 2,000          | Meets Standard                | -                                             | Field(s)       | Meets Standard                | -                                             | Field(s)    |
| Multi-purpose Fields (Rectangular)    | 26                      | -                       | 4                        | 2                     | 3                         | -                                 | 2                  | -                | 37                 | 1.00                                        | field per | 928    | 1.00 field per                                                      | 1,500          | Meets Standard                | -                                             | Field(s)       | Meets Standard                | -                                             | Field(s)    |
| Playgrounds                           | 23                      | -                       | 4                        | 2                     | -                         | -                                 | 1                  | 0                | 30                 | 1.00                                        | site per  | 1,171  | 1.00 site per                                                       | 2,000          | Meets Standard                | -                                             | Site(s)        | Meets Standard                | -                                             | Site(s)     |
| Picnic Shelters                       | 15                      | 1                       | -                        | -                     | 0.35                      | -                                 | 4                  | -                | 20                 | 1.00                                        | site per  | 1,703  | 1.00 site per                                                       | 2,000          | Meets Standard                | -                                             | Site(s)        | Meets Standard                | -                                             | Site(s)     |
| Rental Pavilions                      | 4                       | -                       | -                        | -                     | -                         | -                                 | -                  | -                | 4                  | 1.00                                        | site per  | 8,663  | 1.00 site per                                                       | 5,000          | Need Exists                   | 3                                             | Site(s)        | Need Exists                   | 3                                             | Site(s)     |
| Outdoor Swimming Pools                | 1                       | -                       | -                        | -                     | -                         | -                                 | -                  | 1                | 2                  | 1.00                                        | site per  | 23,101 | 1.00 site per                                                       | 30,000         | Meets Standard                | -                                             | Site(s)        | Meets Standard                |                                               | Site(s)     |
| Skate Parks                           | 3                       | -                       | -                        | -                     | -                         | -                                 | 2                  | -                | 5                  | 1.00                                        | site per  | 6,930  | 1.00 site per                                                       | 20,000         | Meets Standard                | -                                             | Site(s)        | Meets Standard                |                                               | Site(s)     |
| Spray Grounds / Splash Pads           | 1                       | -                       | -                        | -                     | -                         | -                                 | -                  | -                | 1                  | 1.00                                        | site per  | 34,651 | 1.00 site per                                                       | 20,000         | Need Exists                   | 1                                             | Site(s)        | Need Exists                   | 1                                             | Site(s)     |
| Off Leash Dog Parks                   | -                       | -                       | -                        | -                     | -                         | -                                 | -                  | -                | -                  | 1.00                                        | site per  | N/A    | 1.00 site per                                                       | 20,000         | Need Exists                   | 2                                             | Site(s)        | Need Exists                   | 2                                             | Site(s)     |
| INDOOR AMENITIES:                     |                         |                         |                          |                       |                           |                                   |                    |                  |                    |                                             |           |        |                                                                     |                |                               |                                               |                |                               |                                               |             |
| Indoor Aquatic Space                  | 3,775                   | -                       | -                        | -                     | 2,250                     | -                                 | -                  | -                | 6,025              | 0.17                                        | SF per    | person | 0.15 SF per                                                         | person         | Meets Standard                | -                                             | Square Feet    | Meets Standard                |                                               | Square Feet |
| Indoor Fitness / Recreation Space     | 133,444                 | 5,000                   | 20,944                   | 10,421                | 15,914                    | -                                 | 12,000             | 2,000            | 199,724            | 5.76                                        | SF per    | person | 2.00 SF per                                                         | person         | Meets Standard                | -                                             | Square Feet    | Meets Standard                |                                               | Square Feet |