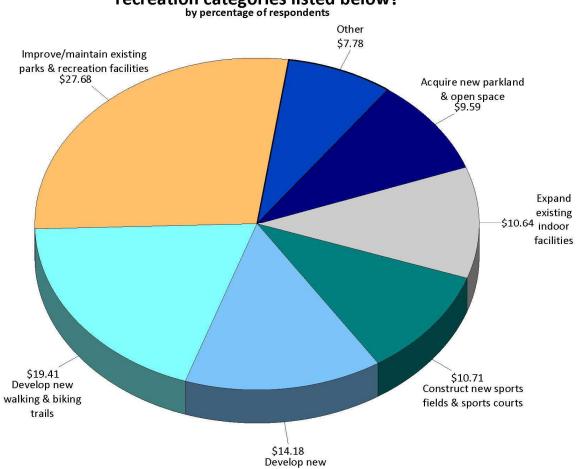

## Q17. If you had \$100, how would you allocate the funds among the parks and recreation categories listed below? by percentage of respondents

indoor facilities