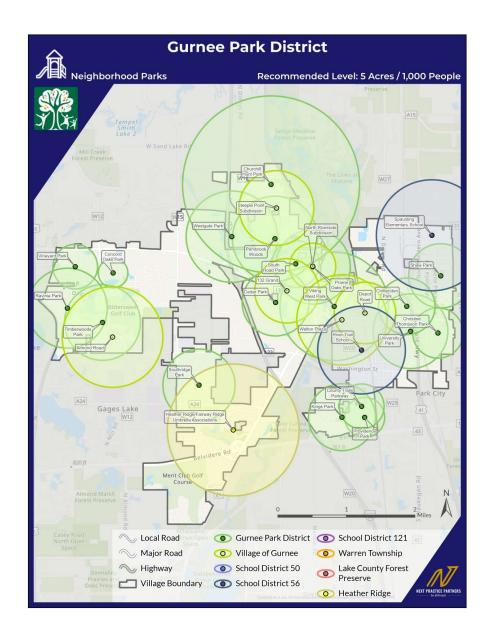

## Community Parks

**FACILITIES WITH ROOM FOR IMPROVEMENTS** 

Levels of Service & Equity Mapping

| 2024 Inventory - Developed Facilities |                         |                         |                          |                       |                           |                                   |                    |                  |                    |                                             |           |        |                                                                     | 2024 Standards |                               |                                               | 2034 Standards |                               |                                               |             |
|---------------------------------------|-------------------------|-------------------------|--------------------------|-----------------------|---------------------------|-----------------------------------|--------------------|------------------|--------------------|---------------------------------------------|-----------|--------|---------------------------------------------------------------------|----------------|-------------------------------|-----------------------------------------------|----------------|-------------------------------|-----------------------------------------------|-------------|
| Park Type                             | Gurnee Park<br>District | Village<br>of<br>Gurnee | School<br>District<br>50 | School<br>District 56 | School<br>District<br>121 | Lake County<br>Forest<br>Preserve | Warren<br>Township | Heather<br>Ridge | Total<br>Inventory | Current Service Level based upon population |           |        | Recommended Service<br>Levels;<br>Revised for Local Service<br>Area |                | Meet Standard/<br>Need Exists | Additional<br>Facilities/<br>Amenities Needed |                | Meet Standard/<br>Need Exists | Additional<br>Facilities/<br>Amenities Needed |             |
| Neighborhood Parks                    | 118.91                  | 24.91                   | -                        | 19.03                 | -                         | -                                 | -                  | 16.00            | 178.85             | 5.16                                        | acres per | 1,000  | 5.00 acres per                                                      | 1,000          | Meets Standard                | -                                             | Acre(s)        | Meets Standard                | -                                             | Acre(s)     |
| Community Parks                       | 126.93                  | 79.03                   | 99.80                    | 11.31                 | -                         | -                                 | -                  | -                | 317.07             | 9.15                                        | acres per | 1,000  | 7.00 acres per                                                      | 1,000          | Meets Standard                | -                                             | Acre(s)        | Meets Standard                | - 1                                           | Acre(s)     |
| Regional Parks                        | -                       | -                       | 43.30                    | 70.00                 | 106.50                    | 782                               | 80                 | -                | 1,081.80           | 31.22                                       | acres per | 1,000  | 25.00 acres per                                                     | 1,000          | Meets Standard                | -                                             | Acre(s)        | Meets Standard                | -                                             | Acre(s)     |
| Total Developed Park Acres            | 245.84                  | 103.94                  | 143.10                   | 100.34                | 106.50                    | 782.00                            | 80.00              | 16.00            | 1,577.72           | 45.53                                       | acres per | 1,000  | 37.00 acres per                                                     | 1,000          | Meets Standard                | -                                             | Acre(s)        | Meets Standard                | -                                             | Acre(s)     |
| Specialty Parks                       | 148.85                  | 241.70                  | -                        | -                     | -                         | -                                 | -                  | -                | 390.55             | 11.27                                       | acres per | 1,000  | 10.00 acres per                                                     | 1,000          | Meets Standard                | -                                             | Acre(s)        | Meets Standard                | -                                             | Acre(s)     |
| Total Park Acres                      | 394.69                  | 345.64                  | 143.10                   | 100.34                | 106.50                    | 782.00                            | 80.00              | 16.00            | 1,968.27           | 56.80                                       | acres per | 1,000  | 47.00 acres per                                                     |                | Meets Standard                | -                                             | Acre(s)        | Meets Standard                | -                                             | Acre(s)     |
| TRAILS:                               |                         |                         |                          |                       |                           |                                   |                    |                  |                    | ,                                           |           |        |                                                                     |                |                               |                                               |                |                               |                                               |             |
| Trails (paved and unpaved)            | 8.20                    | 9.70                    | -                        | -                     | -                         | 7.20                              | 3.60               | 0.05             | 28.75              | 0.83                                        | mile per  | 1,000  | 1.00 mile per                                                       | 1,000          | Need Exists                   | 6                                             | Mile(s)        | Need Exists                   | 5                                             | Mile(s)     |
| OUTDOOR AMENITIES:                    |                         |                         |                          |                       |                           |                                   |                    |                  |                    |                                             |           |        |                                                                     |                |                               |                                               |                |                               |                                               |             |
| Basketball Courts                     | 12                      | -                       | 4                        | 3                     | 0.4                       | -                                 | 1                  | -                | 20                 | 1.00                                        | court per | 1,724  | 1.00 court per                                                      | 2,000          | Meets Standard                | -                                             | Court(s)       | Meets Standard                | -                                             | Court(s)    |
| Disc Golf                             | -                       | -                       | -                        | -                     | -                         | -                                 | 1                  | -                | 1                  | 1.00                                        | court per | 34,651 | 1.00 court per                                                      | 40,000         | Meets Standard                | -                                             | Court(s)       | Meets Standard                | -                                             | Court(s)    |
| Tennis Courts                         | 1                       | -                       | -                        | -                     | 6                         | -                                 | 2                  | 1                | 9                  | 1.00                                        | court per | 3,766  | 1.00 court per                                                      | 5,000          | Meets Standard                | -                                             | Court(s)       | Meets Standard                | - 1                                           | Court(s)    |
| Pickleball Courts                     | 13                      | -                       | -                        | -                     | -                         | -                                 | 1                  | -                | 14                 | 1.00                                        | court per | 2,475  | 1.00 court per                                                      | 2,000          | Need Exists                   | 3                                             | Court(s)       | Need Exists                   | 3                                             | Court(s)    |
| Ball Fields (Diamond)                 | 15                      | -                       | 2                        | -                     | 1                         | -                                 | 11                 | -                | 29                 | 1.00                                        | field per | 1,187  | 1.00 field per                                                      | 2,000          | Meets Standard                | -                                             | Field(s)       | Meets Standard                | -                                             | Field(s)    |
| Multi-purpose Fields (Rectangular)    | 26                      | -                       | 4                        | 2                     | 3                         | -                                 | 2                  | -                | 37                 | 1.00                                        | field per | 928    | 1.00 field per                                                      | 1,500          | Meets Standard                | -                                             | Field(s)       | Meets Standard                | -                                             | Field(s)    |
| Playgrounds                           | 23                      | -                       | 4                        | 2                     | -                         | -                                 | 1                  | 0                | 30                 | 1.00                                        | site per  | 1,171  | 1.00 site per                                                       | 2,000          | Meets Standard                | -                                             | Site(s)        | Meets Standard                | -                                             | Site(s)     |
| Picnic Shelters                       | 15                      | 1                       | -                        | -                     | 0.35                      | -                                 | 4                  | -                | 20                 | 1.00                                        | site per  | 1,703  | 1.00 site per                                                       | 2,000          | Meets Standard                | -                                             | Site(s)        | Meets Standard                | -                                             | Site(s)     |
| Rental Pavilions                      | 4                       | -                       | -                        | -                     | -                         | -                                 | -                  | -                | 4                  | 1.00                                        | site per  | 8,663  | 1.00 site per                                                       | 5,000          | Need Exists                   | 3                                             | Site(s)        | Need Exists                   | 3                                             | Site(s)     |
| Outdoor Swimming Pools                | 1                       | -                       | -                        | -                     | -                         | -                                 | -                  | 1                | 2                  | 1.00                                        | site per  | 23,101 | 1.00 site per                                                       | 30,000         | Meets Standard                | -                                             | Site(s)        | Meets Standard                |                                               | Site(s)     |
| Skate Parks                           | 3                       | -                       | -                        | -                     | -                         | -                                 | 2                  | -                | 5                  | 1.00                                        | site per  | 6,930  | 1.00 site per                                                       | 20,000         | Meets Standard                | -                                             | Site(s)        | Meets Standard                |                                               | Site(s)     |
| Spray Grounds / Splash Pads           | 1                       | -                       | -                        | -                     | -                         | -                                 | -                  | -                | 1                  | 1.00                                        | site per  | 34,651 | 1.00 site per                                                       | 20,000         | Need Exists                   | 1                                             | Site(s)        | Need Exists                   | 1                                             | Site(s)     |
| Off Leash Dog Parks                   | -                       | -                       | -                        | -                     | -                         | -                                 | -                  | -                | -                  | 1.00                                        | site per  | N/A    | 1.00 site per                                                       | 20,000         | Need Exists                   | 2                                             | Site(s)        | Need Exists                   | 2                                             | Site(s)     |
| INDOOR AMENITIES:                     |                         |                         |                          |                       |                           |                                   |                    |                  |                    |                                             |           |        |                                                                     |                |                               |                                               |                |                               |                                               |             |
| Indoor Aquatic Space                  | 3,775                   | -                       | -                        | -                     | 2,250                     | -                                 | -                  | -                | 6,025              | 0.17                                        | SF per    | person | 0.15 SF per                                                         | person         | Meets Standard                | -                                             | Square Feet    | Meets Standard                |                                               | Square Feet |
| Indoor Fitness / Recreation Space     | 133,444                 | 5,000                   | 20,944                   | 10,421                | 15,914                    | -                                 | 12,000             | 2,000            | 199,724            | 5.76                                        | SF per    | person | 2.00 SF per                                                         | person         | Meets Standard                | -                                             | Square Feet    | Meets Standard                |                                               | Square Feet |