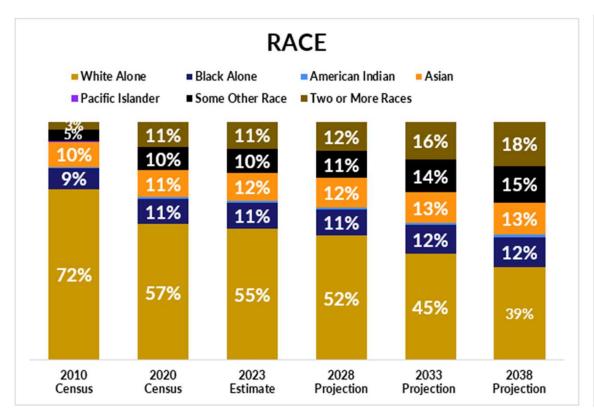

## 83%

of Gurnee residents live within a

10-minute walk

of a park.

National Median 55%











































## **Statistically-Valid Survey**

- Only scientific & defensible method to understand community needs
- Administered by mail/phone/web
- Developed in partnership with the staff
- 402 responses (goal of 400)
- 95% level of confidence with a margin of error of +/- 4.8%



## Q1. Including yourself, how many people in your household are...

by percentage of persons in household



## Q2. Have you/your household visited any Gurnee Park District parks during the past 12 months?

by percentage of respondents



### **Rated Parks** "Excellent" or "Good"

National Average: 79%

**Gurnee Park District: 95.2%** 

Gurnee Park District, IL 2023 Survey

#### Q2b. Overall, how would you rate the physical condition of ALL the Gurnee Park District parks you have visited? b