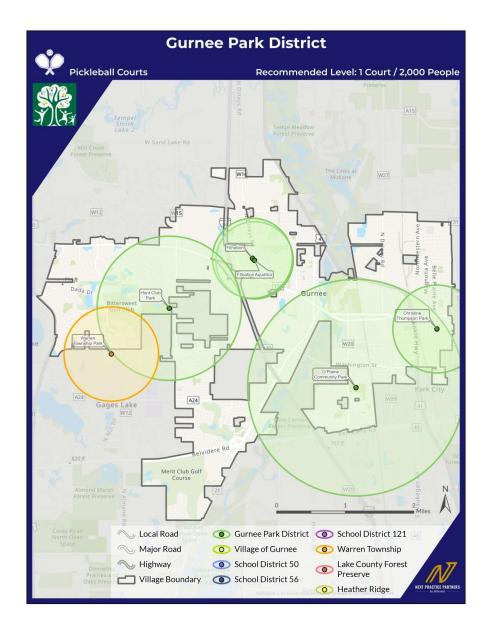

| 5,000                   | 20,944                   | 10,421                | 15,914                    | -                                 | 12,000             | 2,000            | 199,724            | 5.76                                        | SF per    | person | 2.00 SF per                                                         | person         | Meets Standard                | -                                             | Square Feet    | Meets Standard                |                                               | Square Feet |











## Neighborhood Parks





## Community Parks





#### Multi-purpose Fields (Rectangular)





### Indoor Fitness / Recreation Space





# Playgrounds





# Rental Pavilions





### Spray Grounds / Splash Pads





# Pickleball Courts





## Off Leash Dog Parks





### Trails (Paved and Unpaved)







# Priority Investment Rating

#### Top Priorities for Investment for Facilities/Amenities Based on Priority Investment Rating



#### Top Priorities for Investment for Programs/Activities Based on Priority Investment Rating



# **CIP**

| RECOMMENDED CAPITAL IMPROVEMENT PLAN - SUMMARY                                          |                   |             |                   |              |
|-----------------------------------------------------------------------------------------|-------------------|-------------|-------------------|--------------|
|                                                                                         | Proposed          |             | Proposed          |              |
|