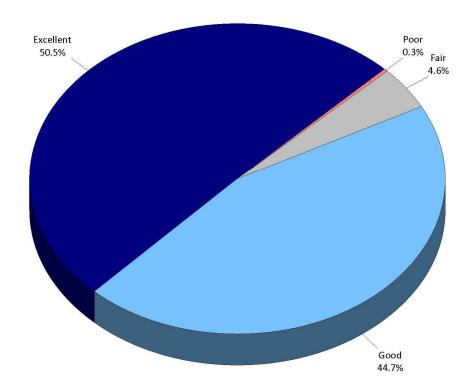

#### Q2b. Overall, how would you rate the physical condition of ALL the Gurnee Park District parks you have visited? by percentage of respondents (excluding "not provided")