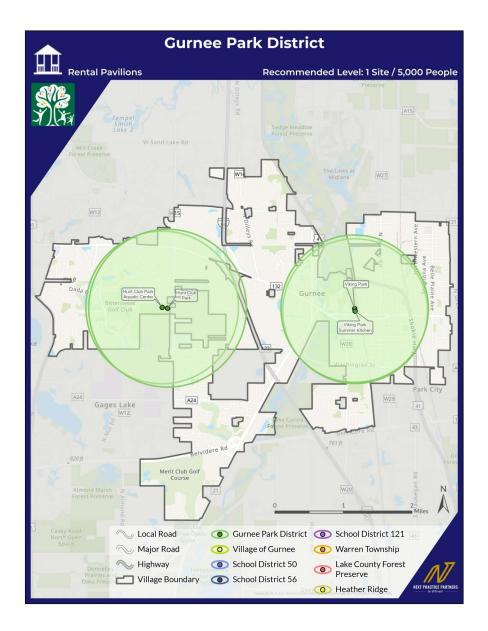

# Rental Pavilions

**FACILITIES WITH ROOM FOR IMPROVEMENTS** 

Levels of Service & Equity Mapping

| 2024 Inventory - Developed Facilities |                         |                         |                          |                       |                           |                                   |                    |                  |                    |                                             |           |        |                                                                     | 2024 Standards |                               |                                               | 2034 Standards |                               |                                               |             |
|---------------------------------------|-------------------------|-------------------------|--------------------------|-----------------------|---------------------------|-----------------------------------|--------------------|------------------|--------------------|---------------------------------------------|-----------|--------|---------------------------------------------------------------------|----------------|-------------------------------|-----------------------------------------------|----------------|-------------------------------|-----------------------------------------------|-------------|
| Park Type                             | Gurnee Park<br>District | Village<br>of<br>Gurnee | School<br>District<br>50 | School<br>District 56 | School<br>District<br>121 | Lake County<br>Forest<br>Preserve | Warren<br>Township | Heather<br>Ridge | Total<br>Inventory | Current Service Level based upon population |           |        | Recommended Service<br>Levels;<br>Revised for Local Service<br>Area |                | Meet Standard/<br>Need Exists | Additional<br>Facilities/<br>Amenities Needed |                | Meet Standard/<br>Need Exists | Additional<br>Facilities/<br>Amenities Needed |             |
| Neighborhood Parks                    | 118.91                  | 24.91                   | -                        | 19.03                 | -                         | -                                 | -                  | 16.00            | 178.85             | 5.16                                        | acres per | 1,000  | 5.00 acres per                                                      | 1,000          | Meets Standard                | -                                             | Acre(s)        | Meets Standard                | -                                             | Acre(s)     |
| Community Parks                       | 126.93                  | 79.03                   | 99.80                    | 11.31                 | -                         | -                                 | -                  | -                | 317.07             | 9.15                                        | acres per | 1,000  | 7.00 acres per                                                      | 1,000          | Meets Standard                | -                                             | Acre(s)        | Meets Standard                | - 1                                           | Acre(s)     |
| Regional Parks                        | -                       | -                       | 43.30                    | 70.00                 | 106.50                    | 782                               | 80                 | -                | 1,081.80           | 31.22                                       | acres per | 1,000  | 25.00 acres per                                                     | 1,000          | Meets Standard                | -                                             | Acre(s)        | Meets Standard                | -                                             | Acre(s)     |
| Total Developed Park Acres            | 245.84                  | 103.94                  | 143.10                   | 100.34                | 106.50                    | 782.00                            | 80.00              | 16.00            | 1,577.72           | 45.53                                       | acres per | 1,000  | 37.00 acres per                                                     | 1,000          | Meets Standard                | -                                             | Acre(s)        | Meets Standard                | -                                             | Acre(s)     |
| Specialty Parks                       | 148.85                  | 241.70                  | -                        | -                     | -                         | -                                 | -                  | -                | 390.55             | 11.27                                       | acres per | 1,000  | 10.00 acres per                                                     | 1,000          | Meets Standard                | -                                             | Acre(s)        | Meets Standard                | -                                             | Acre(s)     |
| Total Park Acres                      | 394.69                  | 345.64                  | 143.10                   | 100.34                | 106.50                    | 782.00                            | 80.00              | 16.00            | 1,968.27           | 56.80                                       | acres per | 1,000  | 47.00 acres per                                                     |                | Meets Standard                | -                                             | Acre(s)        | Meets Standard                | -                                             | Acre(s)     |
| TRAILS:                               |                         |                         |                          |                       |                           |                                   |                    |                  |                    | ,                                           |           |        |                                                                     |                |                               |                                               |                |                               |                                               |             |
| Trails (paved and unpaved)            | 8.20                    | 9.70                    | -                        | -                     | -                         | 7.20                              | 3.60               | 0.05             | 28.75              | 0.83                                        | mile per  | 1,000  | 1.00 mile per                                                       | 1,000          | Need Exists                   | 6                                             | Mile(s)        | Need Exists                   | 5                                             | Mile(s)     |
| OUTDOOR AMENITIES:                    |                         |                         |                          |                       |                           |                                   |                    |                  |                    |                                             |           |        |                                                                     |                |                               |                                               |                |                               |                                               |             |
| Basketball Courts                     | 12                      | -                       | 4                        | 3                     | 0.4                       | -                                 | 1                  | -                | 20                 | 1.00                                        | court per | 1,724  | 1.00 court per                                                      | 2,000          | Meets Standard                | -                                             | Court(s)       | Meets Standard                | -                                             | Court(s)    |
| Disc Golf                             | -                       | -                       | -                        | -                     | -                         | -                                 | 1                  | -                | 1                  | 1.00                                        | court per | 34,651 | 1.00 court per                                                      | 40,000         | Meets Standard                | -                                             | Court(s)       | Meets Standard                | -                                             | Court(s)    |
| Tennis Courts                         | 1                       | -                       | -                        | -                     | 6                         | -                                 | 2                  | 1                | 9                  | 1.00                                        | court per | 3,766  | 1.00 court per                                                      | 5,000          | Meets Standard                | -                                             | Court(s)       | Meets Standard                | - 1                                           | Court(s)    |
| Pickleball Courts                     | 13                      | -                       | -                        | -                     | -                         | -                                 | 1                  | -                | 14                 | 1.00                                        | court per | 2,475  | 1.00 court per                                                      | 2,000          | Need Exists                   | 3                                             | Court(s)       | Need Exists                   | 3                                             | Court(s)    |
| Ball Fields (Diamond)                 | 15                      | -                       | 2                        | -                     | 1                         | -                                 | 11                 | -                | 29                 | 1.00                                        | field per | 1,187  | 1.00 field per                                                      | 2,000          | Meets Standard                | -                                             | Field(s)       | Meets Standard                | -                                             | Field(s)    |
| Multi-purpose Fields (Rectangular)    | 26                      | -                       | 4                        | 2                     | 3                         | -                                 | 2                  | -                | 37                 | 1.00                                        | field per | 928    | 1.00 field per                                                      | 1,500          | Meets Standard                | -                                             | Field(s)       | Meets Standard                | -                                             | Field(s)    |
| Playgrounds                           | 23                      | -                       | 4                        | 2                     | -                         | -                                 | 1                  | 0                | 30                 | 1.00                                        | site per  | 1,171  | 1.00 site per                                                       | 2,000          | Meets Standard                | -                                             | Site(s)        | Meets Standard                | -                                             | Site(s)     |
| Picnic Shelters                       | 15                      | 1                       | -                        | -                     | 0.35                      | -                                 | 4                  | -                | 20                 | 1.00                                        | site per  | 1,703  | 1.00 site per                                                       | 2,000          | Meets Standard                | -                                             | Site(s)        | Meets Standard                | -                                             | Site(s)     |
| Rental Pavilions                      | 4                       | -                       | -                        | -                     | -                         | -                                 | -                  | -                | 4                  | 1.00                                        | site per  | 8,663  | 1.00 site per                                                       | 5,000          | Need Exists                   | 3                                             | Site(s)        | Need Exists                   | 3                                             | Site(s)     |
| Outdoor Swimming Pools                | 1                       | -                       | -                        | -                     | -                         | -                                 | -                  | 1                | 2                  | 1.00                                        | site per  | 23,101 | 1.00 site per                                                       | 30,000         | Meets Standard                | -                                             | Site(s)        | Meets Standard                |                                               | Site(s)     |
| Skate Parks                           | 3                       | -                       | -                        | -                     | -                         | -                                 | 2                  | -                | 5                  | 1.00                                        | site per  | 6,930  | 1.00 site per                                                       | 20,000         | Meets Standard                | -                                             | Site(s)        | Meets Standard                |                                               | Site(s)     |
| Spray Grounds / Splash Pads           | 1                       | -                       | -                        | -                     | -                         | -                                 | -                  | -                | 1                  | 1.00                                        | site per  | 34,651 | 1.00 site per                                                       | 20,000         | Need Exists                   | 1                                             | Site(s)        | Need Exists                   | 1                                             | Site(s)     |
| Off Leash Dog Parks                   | -                       | -                       | -                        | -                     | -                         | -                                 | -                  | -                | -                  | 1.00                                        | site per  | N/A    | 1.00 site per                                                       | 20,000         | Need Exists                   | 2                                             | Site(s)        | Need Exists                   | 2                                             | Site(s)     |
| INDOOR AMENITIES:                     |                         |                         |                          |                       |                           |                                   |                    |                  |                    |                                             |           |        |                                                                     |                |                               |                                               |                |                               |                                               |             |
| Indoor Aquatic Space                  | 3,775                   | -                       | -                        | -                     | 2,250                     | -                                 | -                  | -                | 6,025              | 0.17                                        | SF per    | person | 0.15 SF per                                                         | person         | Meets Standard                | -                                             | Square Feet    | Meets Standard                |                                               | Square Feet |
| Indoor Fitness / Recreation Space     | 133,444                 | 5,000                   | 20,944                   | 10,421                | 15,914                    | -                                 | 12,000             | 2,000            | 199,724            | 5.76                                        | SF per    | person | 2.00 SF per                                                         | person         | Meets Standard                | -                                             | Square Feet    | Meets Standard                |                                               | Square Feet |