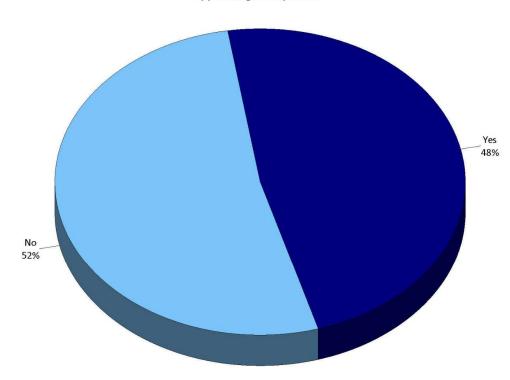

#### Q8. Has your household participated in any programs or events offered by the Gurnee Park District during the past 12 months?

by percentage of respondents