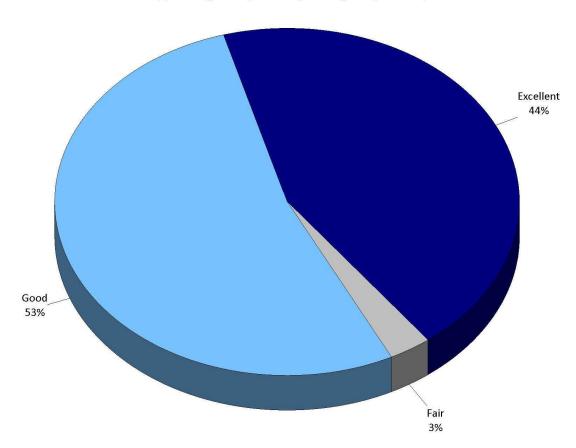

## Q3b. Overall, how would you rate the physical condition of ALL the Gurnee Park District recreation facilities you have visited?

by percentage of respondents (excluding "not provided")