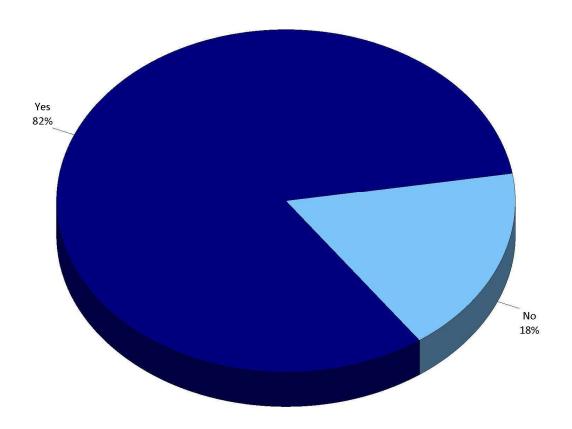

## Q2. Have you/your household visited any Gurnee Park District parks during the past 12 months?

by percentage of respondents