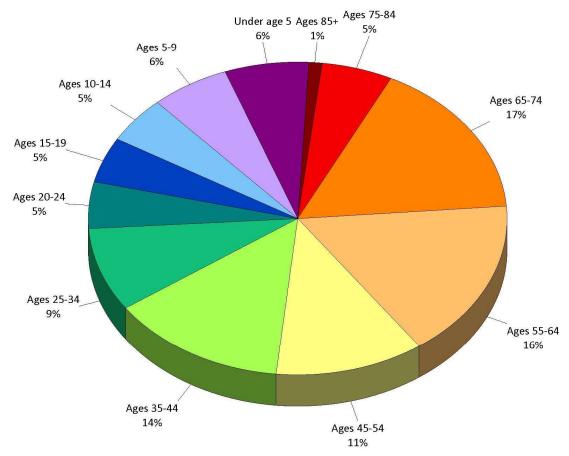

## 83%

of Gurnee residents live within a

10-minute walk

of a park.

National Median 55%











































## **Statistically-Valid Survey**

- Only scientific & defensible method to understand community needs
- Administered by mail/phone/web
- Developed in partnership with the staff
- 402 responses (goal of 400)
- 95% level of confidence with a margin of error of +/- 4.8%



## Q1. Including yourself, how many people in your household are...

by percentage of persons in household



## Q2. Have you/your household visited any Gurnee Park District parks during the past 12 months?

by percentage of respondents



### **Rated Parks** "Excellent" or "Good"

National Average: 79%

**Gurnee Park District: 95.2%** 

Gurnee Park District, IL 2023 Survey

#### Q2b. Overall, how would you rate the physical condition of ALL the Gurnee Park District parks you have visited? by percentage of respondents (excluding "not provided")



## Q3b. Overall, how would you rate the physical condition of ALL the Gurnee Park District recreation facilities you have visited?

by percentage of respondents (excluding "not provided")



## Q4. Please CHECK ALL of the following reasons that prevent you/your household from visiting Gurnee Park District parks, community centers, or fitness/aquatics