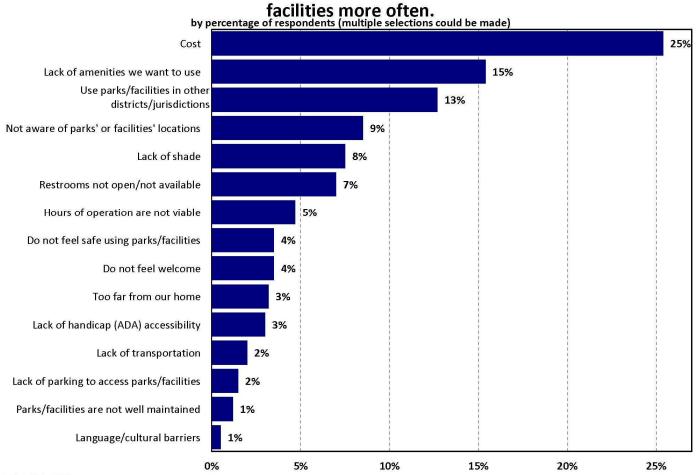

## Q4. Please CHECK ALL of the following reasons that prevent you/your household from visiting Gurnee Park District parks, community centers, or fitness/aquatics