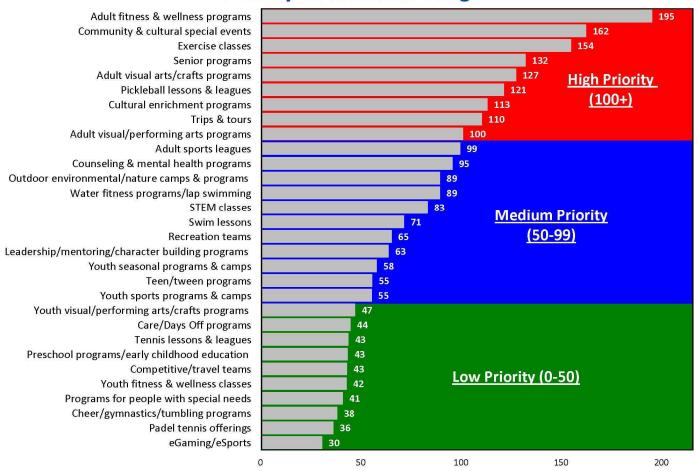

#### Top Priorities for Investment for Programs/Activities Based on Priority Investment Rating