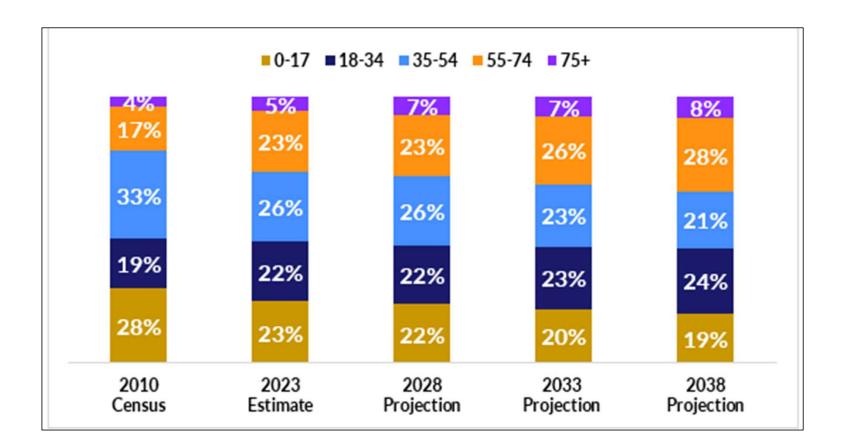

## Q1. Including yourself, how many people in your household are...

by percentage of persons in household