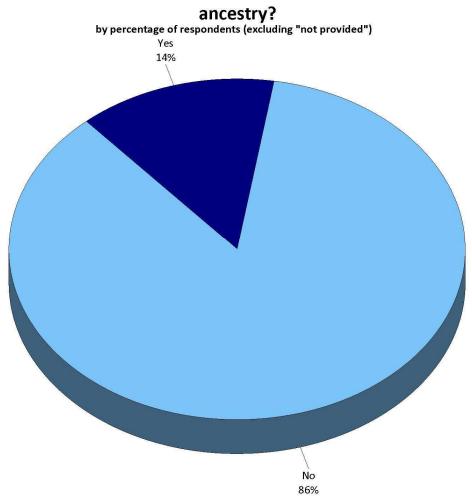

## Q21. Are you or any members of your family of Hispanic, Spanish, or Latino/a/x ancestry?