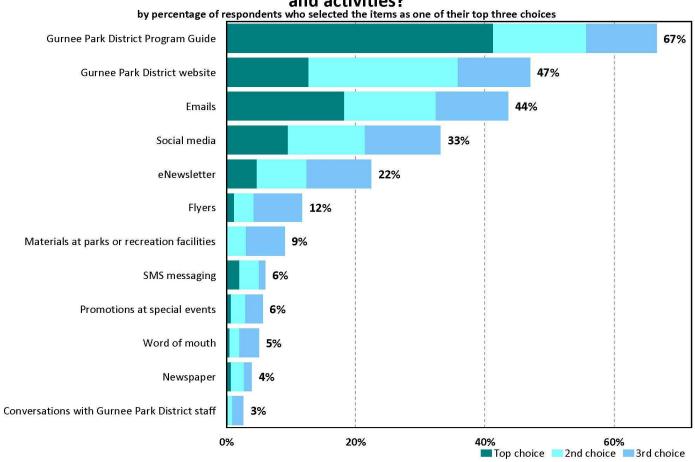

## Q6. From the list in Question 5, which THREE methods of communication would you MOST PREFER the Gurnee Park District use to communicate with you about programs and activities?