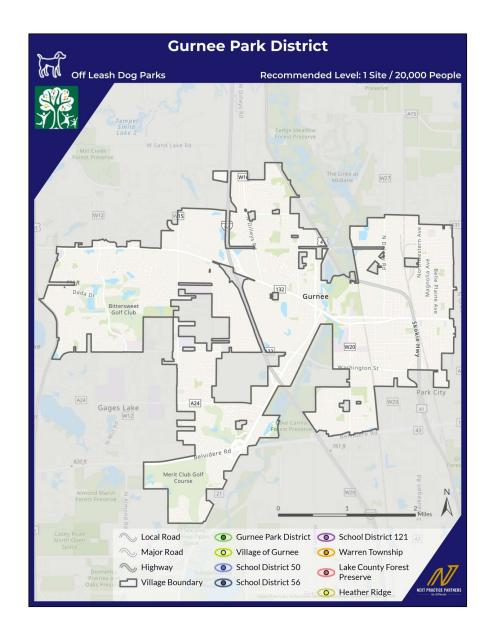

20,944                   | 10,421                | 15,914                    | -                                 | 12,000             | 2,000            | 199,724            | 5.76                                        | SF per    | person | 2.00 SF per                                                         | person         | Meets Standard                | -                                             | Square Feet    | Meets Standard                |                                               | Square Feet |











## Neighborhood Parks





## Community Parks





#### Multi-purpose Fields (Rectangular)





### Indoor Fitness / Recreation Space





# Playgrounds





# Rental Pavilions





### Spray Grounds / Splash Pads





# Pickleball Courts





## Off Leash Dog Parks





### Trails (Paved and Unpaved)







# Priority Investment Rating

#### Top Priorities for Investment for Facilities/Amenities Based on Priority Investment Rating



#### Top Priorities for Investment for Programs/Activities Based on Priority Investment Rating



# **CIP**

| RECOMMENDED CAPITAL IMPROVEMENT PLAN - SUMMARY                                          |                   |             |                   |              |
|-----------------------------------------------------------------------------------------|-------------------|-------------|-------------------|--------------|
|                                                                                         | Proposed          |             | Proposed          |              |
|