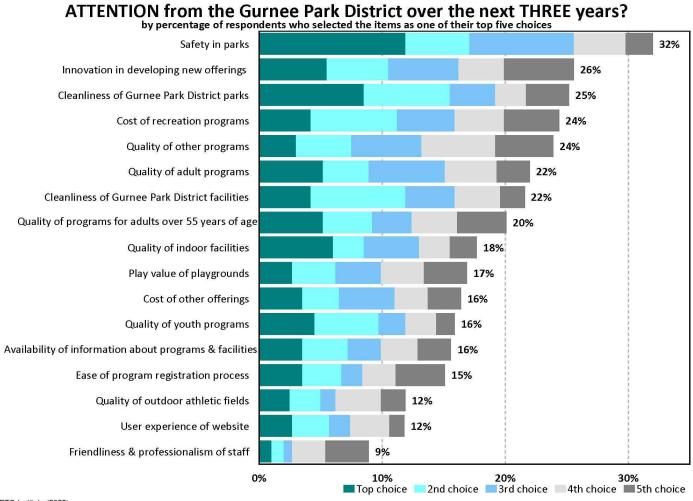

## Q16. Which FIVE services listed in Question 15 do you think should receive the MOST ATTENTION from the Gurnee Park District over the next THREE years?