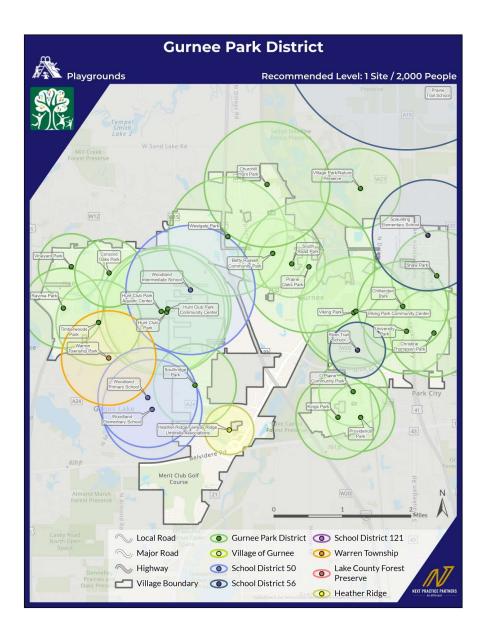

# Playgrounds

**FACILITIES WITH ROOM FOR IMPROVEMENTS** 

Levels of Service & Equity Mapping

| 2024 Inventory - Developed Facilities |                         |                         |                          |                       |                           |                                   |                    |                  |                    |                                             |           |        |                                                                     | 2024 Standards |                               |                                               | 2034 Standards |                               |                                               |             |
|---------------------------------------|-------------------------|-------------------------|--------------------------|-----------------------|---------------------------|-----------------------------------|--------------------|------------------|--------------------|---------------------------------------------|-----------|--------|---------------------------------------------------------------------|----------------|-------------------------------|-----------------------------------------------|----------------|-------------------------------|-----------------------------------------------|-------------|
| Park Type                             | Gurnee Park<br>District | Village<br>of<br>Gurnee | School<br>District<br>50 | School<br>District 56 | School<br>District<br>121 | Lake County<br>Forest<br>Preserve | Warren<br>Township | Heather<br>Ridge | Total<br>Inventory | Current Service Level based upon population |           |        | Recommended Service<br>Levels;<br>Revised for Local Service<br>Area |                | Meet Standard/<br>Need Exists | Additional<br>Facilities/<br>Amenities Needed |                | Meet Standard/<br>Need Exists | Additional<br>Facilities/<br>Amenities Needed |             |
| Neighborhood Parks                    | 118.91                  | 24.91                   | -                        | 19.03                 | -                         | -                                 | -                  | 16.00            | 178.85             | 5.16                                        | acres per | 1,000  | 5.00 acres per                                                      | 1,000          | Meets Standard                | -                                             | Acre(s)        | Meets Standard                | -                                             | Acre(s)     |
| Community Parks                       | 126.93                  | 79.03                   | 99.80                    | 11.31                 | -                         | -                                 | -                  | -                | 317.07             | 9.15                                        | acres per | 1,000  | 7.00 acres per                                                      | 1,000          | Meets Standard                | -                                             | Acre(s)        | Meets Standard                | - 1                                           | Acre(s)     |
| Regional Parks                        | -                       | -                       | 43.30                    | 70.00                 | 106.50                    | 782                               | 80                 | -                | 1,081.80           | 31.22                                       | acres per | 1,000  | 25.00 acres per                                                     | 1,000          | Meets Standard                | -                                             | Acre(s)        | Meets Standard                | -                                             | Acre(s)     |
| Total Developed Park Acres            | 245.84                  | 103.94                  | 143.10                   | 100.34                | 106.50                    | 782.00                            | 80.00              | 16.00            | 1,577.72           | 45.53                                       | acres per | 1,000  | 37.00 acres per                                                     | 1,000          | Meets Standard                | -                                             | Acre(s)        | Meets Standard                | -                                             | Acre(s)     |
| Specialty Parks                       | 148.85                  | 241.70                  | -                        | -                     | -                         | -                                 | -                  | -                | 390.55             | 11.27                                       | acres per | 1,000  | 10.00 acres per                                                     | 1,000          | Meets Standard                | -                                             | Acre(s)        | Meets Standard                | -                                             | Acre(s)     |
| Total Park Acres                      | 394.69                  | 345.64                  | 143.10                   | 100.34                | 106.50                    | 782.00                            | 80.00              | 16.00            | 1,968.27           | 56.80                                       | acres per | 1,000  | 47.00 acres per                                                     |                | Meets Standard                | -                                             | Acre(s)        | Meets Standard                | -                                             | Acre(s)     |
| TRAILS:                               |                         |                         |                          |                       |                           |                                   |                    |                  |                    | ,                                           |           |        |                                                                     |                |                               |                                               |                |                               |                                               |             |
| Trails (paved and unpaved)            | 8.20                    | 9.70                    | -                        | -                     | -                         | 7.20                              | 3.60               | 0.05             | 28.75              | 0.83                                        | mile per  | 1,000  | 1.00 mile per                                                       | 1,000          | Need Exists                   | 6                                             | Mile(s)        | Need Exists                   | 5                                             | Mile(s)     |
| OUTDOOR AMENITIES:                    |                         |                         |                          |                       |                           |                                   |                    |                  |                    |                                             |           |        |                                                                     |                |                               |                                               |                |                               |                                               |             |
| Basketball Courts                     | 12                      | -                       | 4                        | 3                     | 0.4                       | -                                 | 1                  | -                | 20                 | 1.00                                        | court per | 1,724  | 1.00 court per                                                      | 2,000          | Meets Standard                | -                                             | Court(s)       | Meets Standard                | -                                             | Court(s)    |
| Disc Golf                             | -                       | -                       | -                        | -                     | -                         | -                                 | 1                  | -                | 1                  | 1.00                                        | court per | 34,651 | 1.00 court per                                                      | 40,000         | Meets Standard                | -                                             | Court(s)       | Meets Standard                | -                                             | Court(s)    |
| Tennis Courts                         | 1                       | -                       | -                        | -                     | 6                         | -                                 | 2                  | 1                | 9                  | 1.00                                        | court per | 3,766  | 1.00 court per                                                      | 5,000          | Meets Standard                | -                                             | Court(s)       | Meets Standard                | - 1                                           | Court(s)    |
| Pickleball Courts                     | 13                      | -                       | -                        | -                     | -                         | -                                 | 1                  | -                | 14                 | 1.00                                        | court per | 2,475  | 1.00 court per                                                      | 2,000          | Need Exists                   | 3                                             | Court(s)       | Need Exists                   | 3                                             | Court(s)    |
| Ball Fields (Diamond)                 | 15                      | -                       | 2                        | -                     | 1                         | -                                 | 11                 | -                | 29                 | 1.00                                        | field per | 1,187  | 1.00 field per                                                      | 2,000          | Meets Standard                | -                                             | Field(s)       | Meets Standard                | -                                             | Field(s)    |
| Multi-purpose Fields (Rectangular)    | 26                      | -                       | 4                        | 2                     | 3                         | -                                 | 2                  | -                | 37                 | 1.00                                        | field per | 928    | 1.00 field per                                                      | 1,500          | Meets Standard                | -                                             | Field(s)       | Meets Standard                | -                                             | Field(s)    |
| Playgrounds                           | 23                      | -                       | 4                        | 2                     | -                         | -                                 | 1                  | 0                | 30                 | 1.00                                        | site per  | 1,171  | 1.00 site per                                                       | 2,000          | Meets Standard                | -                                             | Site(s)        | Meets Standard                | -                                             | Site(s)     |
| Picnic Shelters                       | 15                      | 1                       | -                        | -                     | 0.35                      | -                                 | 4                  | -                | 20                 | 1.00                                        | site per  | 1,703  | 1.00 site per                                                       | 2,000          | Meets Standard                | -                                             | Site(s)        | Meets Standard                | -                                             | Site(s)     |
| Rental Pavilions                      | 4                       | -                       | -                        | -                     | -                         | -                                 | -                  | -                | 4                  | 1.00                                        | site per  | 8,663  | 1.00 site per                                                       | 5,000          | Need Exists                   | 3                                             | Site(s)        | Need Exists                   | 3                                             | Site(s)     |
| Outdoor Swimming Pools                | 1                       | -                       | -                        | -                     | -                         | -                                 | -                  | 1                | 2                  | 1.00                                        | site per  | 23,101 | 1.00 site per                                                       | 30,000         | Meets Standard                | -                                             | Site(s)        | Meets Standard                |                                               | Site(s)     |
| Skate Parks                           | 3                       | -                       | -                        | -                     | -                         | -                                 | 2                  | -                | 5                  | 1.00                                        | site per  | 6,930  | 1.00 site per                                                       | 20,000         | Meets Standard                | -                                             | Site(s)        | Meets Standard                |                                               | Site(s)     |
| Spray Grounds / Splash Pads           | 1                       | -                       | -                        | -                     | -                         | -                                 | -                  | -                | 1                  | 1.00                                        | site per  | 34,651 | 1.00 site per                                                       | 20,000         | Need Exists                   | 1                                             | Site(s)        | Need Exists                   | 1                                             | Site(s)     |
| Off Leash Dog Parks                   | -                       | -                       | -                        | -                     | -                         | -                                 | -                  | -                | -                  | 1.00                                        | site per  | N/A    | 1.00 site per                                                       | 20,000         | Need Exists                   | 2                                             | Site(s)        | Need Exists                   | 2                                             | Site(s)     |
| INDOOR AMENITIES:                     |                         |                         |                          |                       |                           |                                   |                    |                  |                    |                                             |           |        |                                                                     |                |                               |                                               |                |                               |                                               |             |
| Indoor Aquatic Space                  | 3,775                   | -                       | -                        | -                     | 2,250                     | -                                 | -                  | -                | 6,025              | 0.17                                        | SF per    | person | 0.15 SF per                                                         | person         | Meets Standard                | -                                             | Square Feet    | Meets Standard                |                                               | Square Feet |
| Indoor Fitness / Recreation Space     | 133,444                 | 5,000                   | 20,944                   | 10,421                | 15,914                    | -                                 | 12,000             | 2,000            | 199,724            | 5.76                                        | SF per    | person | 2.00 SF per                                                         | person         | Meets Standard                | -                                             | Square Feet    | Meets Standard                |                                               | Square Feet |