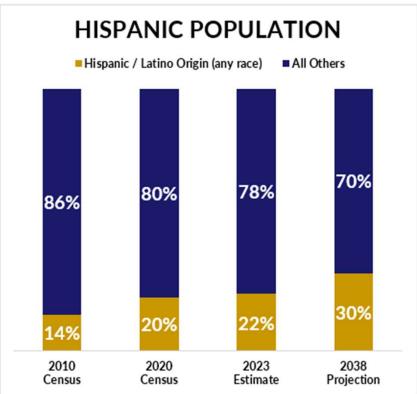

## Q21. Are you or any members of your family of Hispanic, Spanish, or Latino/a/x ancestry?