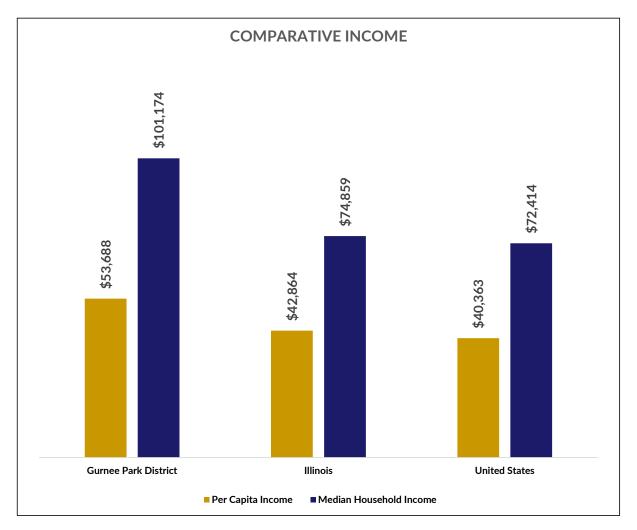

## 83%

of Gurnee residents live within a

10-minute walk

of a park.

National Median 55%











































## **Statistically-Valid Survey**

- Only scientific & defensible method to understand community needs
- Administered by mail/phone/web
- Developed in partnership with the staff
- 402 responses (goal of 400)
- 95% level of confidence with a margin of error of +/- 4.8%



## Q1. Including yourself, how many people in your household are...

by percentage of persons in household



## Q2. Have you/your household visited any Gurnee Park District parks during the past 12 months?

by percentage of respondents



### **Rated Parks** "Excellent" or "Good"

National Average: 79%

**Gurnee Park District: 95.2%** 

Gurnee Park District, IL 2023 Survey

#### Q2b. Overall, how would you rate the physical condition of ALL the Gurnee Park District parks you have visited? by percentage of respon