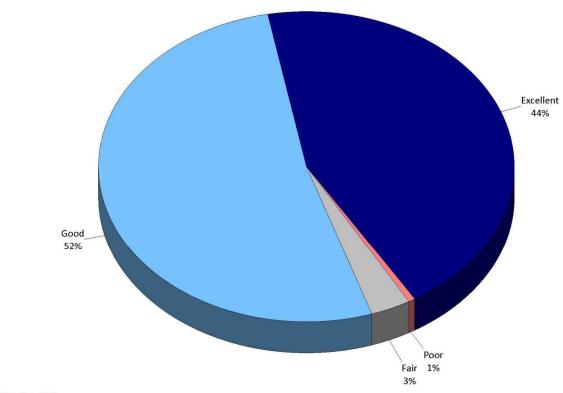

#### Q2b. Overall, how would you rate the physical condition of ALL the Gurnee Park District parks you have visited? by percentage of respondents (excluding "not provided")